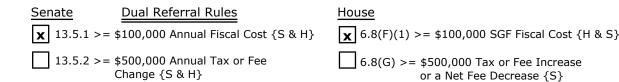

ENDITURE EXPLANATION**

Providing Medicaid coverage for whole genome sequencing testing is projected to result in approximately \$4.9 M in Medicaid expenditures in FY 23, increasing by approximately 15% annually. The estimate increase in expenditures is based on the following calculations and assumptions;

- 1) 396 babies eligible in FY 23 (based on approximately 5% of infants admitted to Level III and IV NICU in Louisiana)
- 2) \$12,500 cost of rapid sequencing test
- 3) \$4,950,000 first year Medicaid cost (\$12,500 \* 396 babies)
- 4) 15% projected increase in cost in future years based on utilization

## **REVENUE EXPLANATION**

Statutory Dedications in the revenue table above represent revenues generated from a 5.5% premium tax of the premiums paid to the managed care organizations.



Ein Brasseaux

Page 1 of 1

Evan Brasseaux Interim Deputy Fiscal Officer